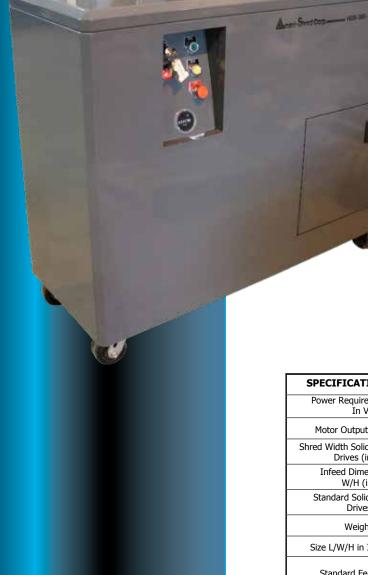

## **SSD-150**

## Leasing / Financing Options Available

The SSD-150 solid state drive shredder is designed for the sole purpose of shredding SSD type memory devices. The shredder is equipped with a single infeed with 3/8" cutters.

All of our SSD shredders are manufactured with a powder coated finish which offers greater durability and corrosion resistance than a traditional painted finish. The cutters are manufactured from the same material jack hammer bits are, making them extremely durable and exceptionally long lasting.

| SPECIFICATIONS                             | SSD-150                                                                                   |
|--------------------------------------------|-------------------------------------------------------------------------------------------|
| Power Requirements<br>In Voltage           | 120v                                                                                      |
| Motor Output In HP                         | 1.5                                                                                       |
| Shred Width Solid State<br>Drives (inches) | 0.375                                                                                     |
| Infeed Dimensions<br>W/H (inches)          | 5/2                                                                                       |
| Standard Solid State<br>Drives/Hour        | 150-180                                                                                   |
| Weight (lbs)                               | 1,350                                                                                     |
| Size L/W/H in Inches                       | 53/21/44                                                                                  |
| Standard Features                          | Heavy Duty Casters, On/Off Key, Lit Viewing Window<br>Discharge Bin, Powder Coated Finish |
| Available Options                          | Forklift Pockets, Output Conveyor, Backlit Laser<br>Etched Custom Logo, Caster Brackets,  |