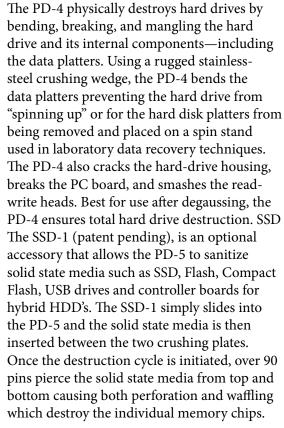

## PD-4 Hard Drive Destroyer



## 888.350.2079 sales@bettershredders.com

## **Leasing / Financing Options Available**



|                       | which destroy the marvidual memo                                                           |
|-----------------------|--------------------------------------------------------------------------------------------|
| SPECIFICATIONS        | PD-4                                                                                       |
| Power Supply          | 100~130VAC ±5%, 50/60 Hz                                                                   |
| Power Consumption     | During standby: 24W During crush: 1920W                                                    |
| Crush Time            | Destroys up to 240 standard hard drives per hour                                           |
| Destruction Capacity  | One full height 1.66 inch hard drive<br>Two standard 1 inc