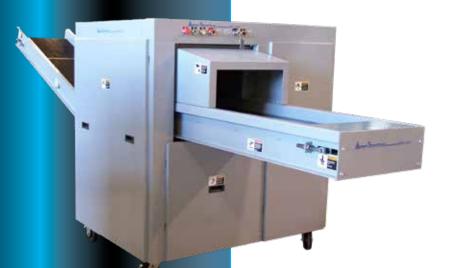

## SHD4000D

Super Heavy Duty Industrial Strip Cut Paper Shredder

## **Leasing / Financing Options Available**

SHD industrial strip cut paper shredders are designed for extremely high volume applications. They are capable of shredding up to 6,000 lbs. of paper per hour. With a long list of standard features including all steel construction, high speed infeed conveyor, heavy duty casters, a 20" infeed, adjustable wear pads, constantly lubricated spur gears and exceptionally durable, precision ground A-2 steel cutters our SHD strip cut line of shredders are an exceptional value. SHDs are available with 20 to 40 horsepower motors and shred widths from 5/16" to 5/8".

| SPECIFICATIONS                   | SHD4000D                                                                                              |
|----------------------------------|-------------------------------------------------------------------------------------------------------|
| Power Requirements<br>In Voltage | 208,230,460*                                                                                          |
| Motor Output In HP               | 40                                                                                                    |
| Infeed Width In Inches           | 20"                                                                                                   |
| Shred Width in Inches            | 5/8"                                                                                                  |
| Throughput (Lbs per hour)        | 5,000-6,000                                                                                           |
| Weight (lbs)                     | 5000                                                                                                  |
| Speed (FPM)                      | 145                                                                                                   |
| Size L/W/H in Inches             | 111.5/62/67                                                                                           |
| Standard Features                | Bronze Wear Pads, Extra Wide Feed Table,<br>Precision Ground A-2 Steel Cutters, Heavy Duty<br>Casters |
| Available Options                | Output Conveyor, Cart Tipper, Paper Metering<br>System                                                |
| Notes                            | *Three Phase Power Only                                                                               |