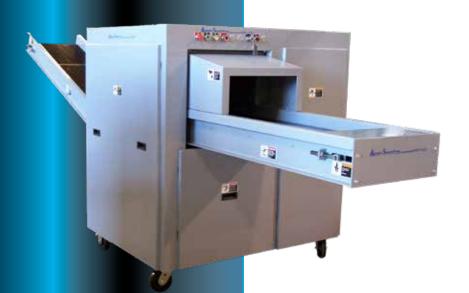

## SHD4000CC

Super Heavy Duty Industrial Cross Cut Paper Shredder

## 888.350.2079 sales@bettershredders.com

**Leasing / Financing Options Available** 

Super Heavy Duty industrial cross cut paper shredders are designed to process 1,000 to 2,600 lbs. of paper per hour. With a long list of standard features including all steel construction, high speed infeed conveyor, extra-large feed table, heavy duty casters and exceptionally durable, precision ground A-2 steel cutters our SHD cross cut line of shredders are ideal for high volume applications. SHDs are available with 20 to 40 horsepower motors and shred to a particle size of 5/16" x 2 1/2".

| SPECIFICATIONS                   | SHD4000CC                                                                                             |
|----------------------------------|-------------------------------------------------------------------------------------------------------|
| Power Requirements<br>In Voltage | 208,230,460*                                                                                          |
| Motor Output In HP               | 40                                                                                                    |
| Infeed Width In Inches           | 20"                                                                                                   |
| Shred Width in Inches            | 5/16"" x 2-1/2"                                                                                       |
| Throughput (Lbs per hour)        | 2,200-2,600                                                                                           |
| Weight (lbs)                     | 6,000                                                                                                 |
| Speed (FPM)                      | 125                                                                                                   |
| Size L/W/H in Inches             | 112/62/67                                                                                             |
| Standard Features                | Bronze Wear Pads, Extra Wide Feed Table,<br>Precision Ground A-2 Steel Cutters, Heavy Duty<br>Casters |
| Available Options                | Output Conveyor, Cart Tipper, Paper Metering System                                                   |
| Notes                            | *Three Phase Power Only                                                                               |