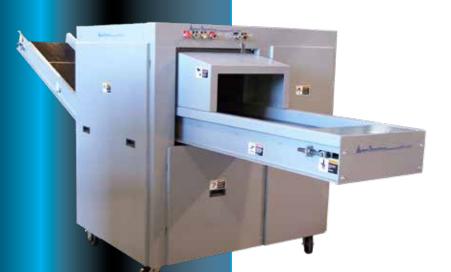

## SHD3000D

Super Heavy Duty Industrial Strip Cut Paper Shredder

## **Leasing / Financing Options Available**

SHD industrial strip cut paper shredders are designed for extremely high volume applications. They are capable of shredding up to 6,000 lbs. of paper per hour. With a long list of standard features including all steel construction, high speed infeed conveyor, heavy duty casters, a 20" infeed, adjustable wear pads, constantly lubricated spur gears and exceptionally durable, precision ground A-2 steel cutters our SHD strip cut line of shredders are an exceptional value. SHDs are available with 20 to 40 horsepower motors and shred widths from 5/16" to 5/8".

| SPECIFICATIONS                   | SHD3000D                                                                                              |
|----------------------------------|-------------------------------------------------------------------------------------------------------|
| Power Requirements<br>In Voltage | 208,230,460*                                                                                          |
| Motor Output In HP               | 30                                                                                                    |
| Infeed Width In Inches           | 20"                                                                                                   |
| Shred Width in Inches            | 5/8"                                                                                                  |
| Throughput (Lbs per hour)        | 4,000-5,000                                                                                           |
| Weight (lbs)                     | 5000                                                                                                  |
| Speed (FPM)                      | 100                                                                                                   |
| Size L/W/H in Inches             | 111.5/62/67                                                                                           |
| Standard Features                | Bronze Wear Pads, Extra Wide Feed Table,<br>Precision Ground A-2 Steel Cutters, Heavy Duty<br>Casters |
| Available Options                | Output Conveyor, Cart Tipper, Paper Metering<br>System                                                |
| Notes                            | *Three Phase Power Only                                                                               |