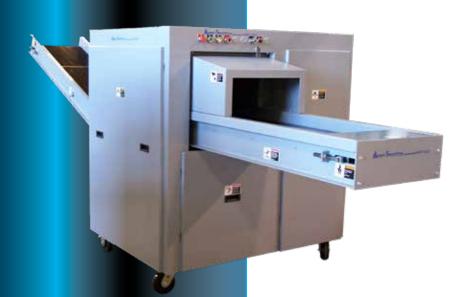

## SHD3000CC

Super Heavy Duty Industrial Cross Cut Paper Shredder

## 888.350.2079 sales@bettershredders.com

**Leasing / Financing Options Available** 

Super Heavy Duty industrial cross cut paper shredders are designed to process 1,000 to 2,600 lbs. of paper per hour. With a long list of standard features including all steel construction, high speed infeed conveyor, extra-large feed table, heavy duty casters and exceptionally durable, precision ground A-2 steel cutters our SHD cross cut line of shredders are ideal for high volume applications. SHDs are available with 20 to 40 horsepower motors and shred to a particle size of 5/16" x 2 1/2".

| SPECIFICATIONS                   | SHD3000CC                                                                                             |
|----------------------------------|-------------------------------------------------------------------------------------------------------|
| Power Requirements<br>In Voltage | 208,230,460*                                                                                          |
| Motor Output In HP               | 30                                                                                                    |
| Infeed Width In Inches           | 20"                                                                                                   |
| Shred Width in Inches            | 5/16"" x 2-1/2"                                                                                       |
| Throughput (Lbs per hour)        | 1,800-2,200                                                                                           |
| Weight (lbs)                     | 5,800                                                                                                 |
| Speed (FPM)                      | 90                                                                                                    |
| Size L/W/H in Inches             | 112/62/67                                                                                             |
| Standard Features                | Bronze Wear Pads, Extra Wide Feed Table,<br>Precision Ground A-2 Steel Cutters, Heavy Duty<br>Casters |
| Available Options                | Output Conveyor, Cart Tipper, Paper Metering System                                                   |
| Notes                            | *Three Phase Power Only                                                                               |