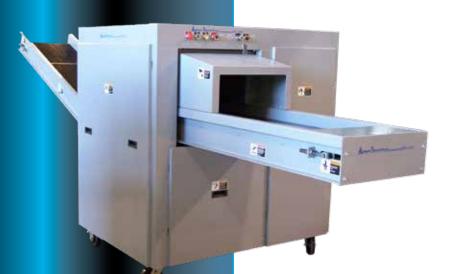

## SHD3000B

Super Heavy Duty Industrial Strip Cut Paper Shredder

## **Leasing / Financing Options Available**

SHD industrial strip cut paper shredders are designed for extremely high volume applications. They are capable of shredding up to 6,000 lbs. of paper per hour. With a long list of standard features including all steel construction, high speed infeed conveyor, heavy duty casters, a 20" infeed, adjustable wear pads, constantly lubricated spur gears and exceptionally durable, precision ground A-2 steel cutters our SHD strip cut line of shredders are an exceptional value. SHDs are available with 20 to 40 horsepower motors and shred widths from 5/16" to 5/8".

| SPECIFICATIONS                   | SHD3000B                                                                                              |
|----------------------------------|-------------------------------------------------------------------------------------------------------|
| Power Requirements<br>In Voltage | 208,230,460*                                                                                          |
| Motor Output In HP               | 30                                                                                                    |
| Infeed Width In Inches           | 20"                                                                                                   |
| Shred Width in Inches            | 3/8"                                                                                                  |
| Throughput (Lbs per hour)        | 2,800-3,500                                                                                           |
| Weight (lbs)                     | 5000                                                                                                  |
| Speed (FPM)                      | 100                                                                                                   |
| Size L/W/H in Inches             | 111.5/62/67                                                                                           |
| Standard Features                | Bronze Wear Pads, Extra Wide Feed Table,<br>Precision Ground A-2 Steel Cutters, Heavy Duty<br>Casters |
| Available Options                | Output Conveyor, Cart Tipper, Paper Metering<br>System                                                |
| Notes                            | *Three Phase Power Only                                                                               |