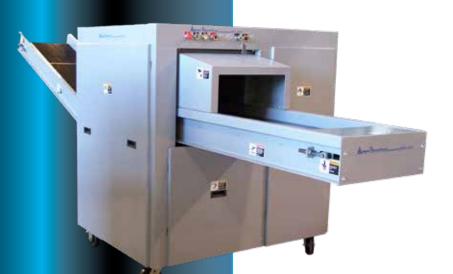

## SHD2500D

Super Heavy Duty Industrial Strip Cut Paper Shredder

## **Leasing / Financing Options Available**

SHD industrial strip cut paper shredders are designed for extremely high volume applications. They are capable of shredding up to 6,000 lbs. of paper per hour. With a long list of standard features including all steel construction, high speed infeed conveyor, heavy duty casters, a 20" infeed, adjustable wear pads, constantly lubricated spur gears and exceptionally durable, precision ground A-2 steel cutters our SHD strip cut line of shredders are an exceptional value. SHDs are available with 20 to 40 horsepower motors and shred widths from 5/16" to 5/8".

| SPECIFICATIONS                   | SHD2500D                                                                                              |
|----------------------------------|-------------------------------------------------------------------------------------------------------|
| Power Requirements<br>In Voltage | 208,230,460*                                                                                          |
| Motor Output In HP               | 25                                                                                                    |
| Infeed Width In Inches           | 20"                                                                                                   |
| Shred Width in Inches            | 5/8"                                                                                                  |
| Throughput (Lbs per hour)        | 3,000-4,000                                                                                           |
| Weight (lbs)                     | 5000                                                                                                  |
| Speed (FPM)                      | 90                                                                                                    |
| Size L/W/H in Inches             | 111.5/62/67                                                                                           |
| Standard Features                | Bronze Wear Pads, Extra Wide Feed Table,<br>Precision Ground A-2 Steel Cutters, Heavy Duty<br>Casters |
| Available Options                | Output Conveyor, Cart Tipper, Paper Metering<br>System                                                |
| Notes                            | *Three Phase Power Only                                                                               |