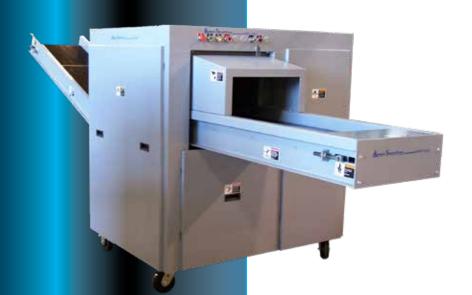

## SHD2500CC

Super Heavy Duty Industrial Cross Cut Paper Shredder

## 888.350.2079 sales@bettershredders.com

**Leasing / Financing Options Available** 

Super Heavy Duty industrial cross cut paper shredders are designed to process 1,000 to 2,600 lbs. of paper per hour. With a long list of standard features including all steel construction, high speed infeed conveyor, extra-large feed table, heavy duty casters and exceptionally durable, precision ground A-2 steel cutters our SHD cross cut line of shredders are ideal for high volume applications. SHDs are available with 20 to 40 horsepower motors and shred to a particle size of 5/16" x 2 1/2".

| SPECIFICATIONS                   | SHD2500CC                                                                                             |
|----------------------------------|-------------------------------------------------------------------------------------------------------|
| Power Requirements<br>In Voltage | 208,230,460*                                                                                          |
| Motor Output In HP               | 25                                                                                                    |
| Infeed Width In Inches           | 20"                                                                                                   |
| Shred Width in Inches            | 5/16"" x 2-1/2"                                                                                       |
| Throughput (Lbs per hour)        | 1,400-1,800                                                                                           |
| Weight (lbs)                     | 5,600                                                                                                 |
| Speed (FPM)                      | 80                                                                                                    |
| Size L/W/H in Inches             | 112/62/67                                                                                             |
| Standard Features                | Bronze Wear Pads, Extra Wide Feed Table,<br>Precision Ground A-2 Steel Cutters, Heavy Duty<br>Casters |
| Available Options                | Output Conveyor, Cart Tipper, Paper Metering System                                                   |
| Notes                            | *Three Phase Power Only                                                                               |