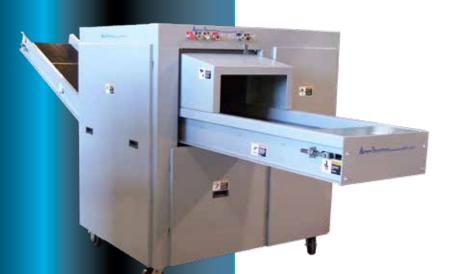

## **SHD2500C**

Super Heavy Duty Industrial Strip Cut Paper Shredder

## **Leasing / Financing Options Available**

SHD industrial strip cut paper shredders are designed for extremely high volume applications. They are capable of shredding up to 6,000 lbs. of paper per hour. With a long list of standard features including all steel construction, high speed infeed conveyor, heavy duty casters, a 20" infeed, adjustable wear pads, constantly lubricated spur gears and exceptionally durable, precision ground A-2 steel cutters our SHD strip cut line of shredders are an exceptional value. SHDs are available with 20 to 40 horsepower motors and shred widths from 5/16" to 5/8".

| SPECIFICATIONS                   | SHD2500C                                                                                              |
|----------------------------------|-------------------------------------------------------------------------------------------------------|
| Power Requirements<br>In Voltage | 208,230,460*                                                                                          |
| Motor Output In HP               | 25                                                                                                    |
| Infeed Width In Inches           | 20"                                                                                                   |
| Shred Width in Inches            | 1/2"                                                                                                  |
| Throughput (Lbs per hour)        | 2,700-3,600                                                                                           |
| Weight (lbs)                     | 5000                                                                                                  |
| Speed (FPM)                      | 90                                                                                                    |
| Size L/W/H in Inches             | 111.5/62/67                                                                                           |
| Standard Features                | Bronze Wear Pads, Extra Wide Feed Table,<br>Precision Ground A-2 Steel Cutters, Heavy Duty<br>Casters |
| Available Options                | Output Conveyor, Cart Tipper, Paper Metering<br>System                                                |
| Notes                            | *Three Phase Power Only                                                                               |