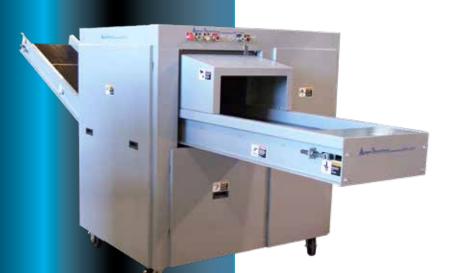

## **Leasing / Financing Options Available**

SHD industrial strip cut paper shredders are designed for extremely high volume applications. They are capable of shredding up to 6,000 lbs. of paper per hour. With a long list of standard features including all steel construction, high speed infeed conveyor, heavy duty casters, a 20" infeed, adjustable wear pads, constantly lubricated spur gears and exceptionally durable, precision ground A-2 steel cutters our SHD strip cut line of shredders are an exceptional value. SHDs are available with 20 to 40 horsepower motors and shred widths from 5/16" to 5/8".

| SPECIFICATIONS                   | SHD2000C                                                                                              |
|----------------------------------|-------------------------------------------------------------------------------------------------------|
| Power Requirements<br>In Voltage | 208,230,460*                                                                                          |
| Motor Output In HP               | 20                                                                                                    |
| Infeed Width In Inches           | 20"                                                                                                   |
| Shred Width in Inches            | 1/2"                                                                                                  |
| Throughput (Lbs per hour)        | 1,800-2,700                                                                                           |
| Weight (lbs)                     | 5000                                                                                                  |
| Speed (FPM)                      | 68                                                                                                    |
| Size L/W/H in Inches             | 111.5/62/67                                                                                           |
| Standard Features                | Bronze Wear Pads, Extra Wide Feed Table,<br>Precision Ground A-2 Steel Cutters, Heavy Duty<br>Casters |
| Available Options                | Output Conveyor, Cart Tipper, Paper Metering<br>System                                                |
| Notes                            | *Three Phase Power Only                                                                               |