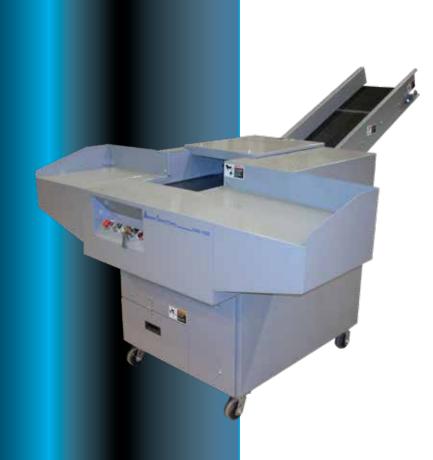

## HD750CCB

Industrial Cross Cut Paper Shredder

Size L/W/H in Inches 59/36/47.5

Standard Features Precision Ground A-2 Steel Cutters, Bag Holder, Extra Large Feed Table, Heavy Duty Casters

Available Options Auto Lubrication, Output Conveyor, Cart Tipper