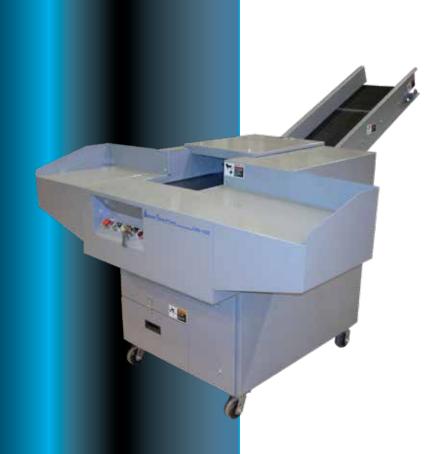

## HD750CCA

Industrial Cross Cut Paper Shredder

## 888.350.2079 sales@bettershredders.com

**Leasing / Financing Options Available** 

SPECIFICATIONS HD750CCA Power Requirements 208,230,460 In Voltage 7.5 Motor Output In HP Infeed Width In Inches Shred Width in Inches 1/8" x 5/8" Throughput (Lbs per hour) 400-600 1725 Weight (lbs) Speed (FPM) Size L/W/H in Inches 59/36/47.5 Standard Features Precision Ground A-2 Steel Cutters, Bag Holder, Extra Large Feed Table, Heavy Duty Casters Available Options Auto Lubrication, Output Conveyor, Cart Tipper \* Single & Three Phase Power - Single Phase Power Reduces Throughput.