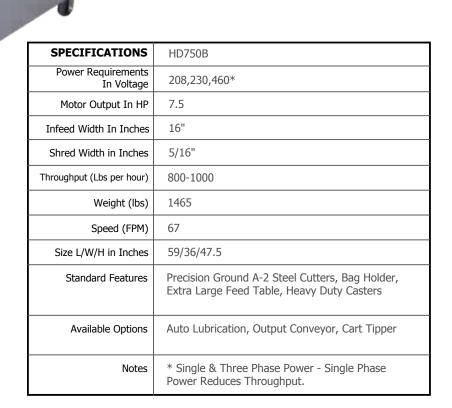

## HD750B

Heavy Duty Industrial Strip Cut Paper Shredder

## **Leasing / Financing Options Available**

HD industrial strip cut paper shredders are designed to process 300 to 1,200 lbs. of paper per hour. With a long list of HD Strip Cut standard features including all steel construction, high speed infeed conveyor, extra large feed table,heavy duty casters and exceptionally durable, precision ground A-2 steel cutters our HD strip cut line of shredders are an exceptional value. HDs are available with 3 to 10 horsepower motors and shred widths from ½" to ½".