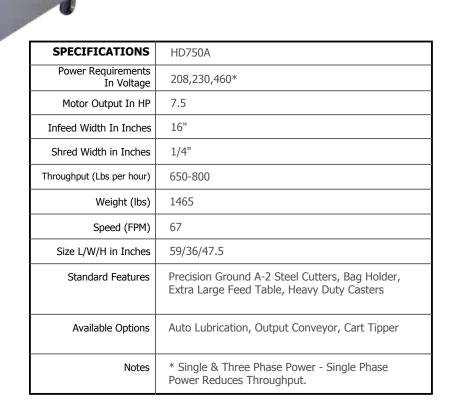

## HD750A

Heavy Duty Industrial Strip Cut Paper Shredder

## **Leasing / Financing Options Available**

HD industrial strip cut paper shredders are designed to process 300 to 1,200 lbs. of paper per hour. With a long list of HD Strip Cut standard features including all steel construction, high speed infeed conveyor, extra large feed table,heavy duty casters and exceptionally durable, precision ground A-2 steel cutters our HD strip cut line of shredders are an exceptional value. HDs are available with 3 to 10 horsepower motors and shred widths from ½" to ½".