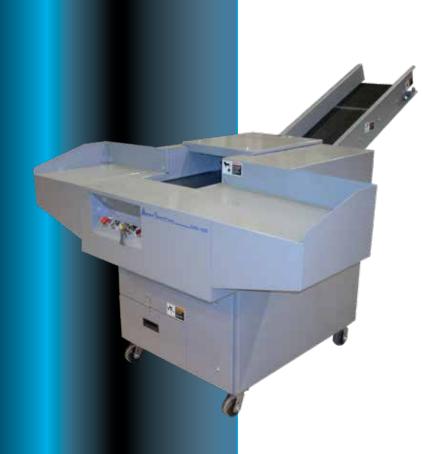

## HD500CCC

Industrial Cross Cut Paper Shredder

## 888.350.2079 sales@bettershredders.com

**Leasing / Financing Options Available** 

Power Requirements In Voltage 208,230,460 5 Motor Output In HP Infeed Width In Inches 16' Shred Width in Inches 1/4" x 1 7/8" Throughput (Lbs per hour) 400-650 1660 Weight (lbs) Speed (FPM) Size L/W/H in Inches 59/36/47.5 Standard Features Precision Ground A-2 Steel Cutters, Bag Holder, Extra Large Feed Table, Heavy Duty Casters Available Options Auto Lubrication, Output Conveyor, Cart Tipper \* Single & Three Phase Power - Single Phase Power Reduces Throughput.