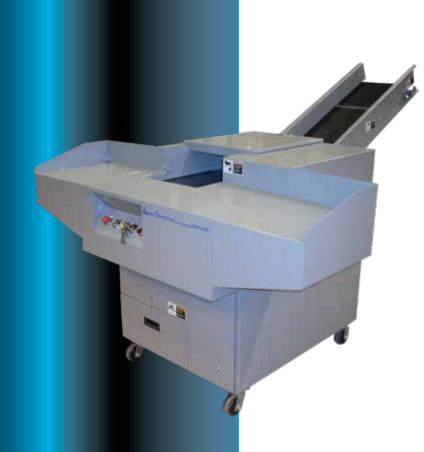

## HD500CCA

Industrial Cross Cut Paper Shredder

## 888.350.2079 sales@bettershredders.com

**Leasing / Financing Options Available** 

Infeed Width In Inches Shred Width in Inches 1/8" x 5/8" Throughput (Lbs per hour) 300-500 1660 Weight (lbs) Speed (FPM) 59/36/47.5 Size L/W/H in Inches Precision Ground A-2 Steel Cutters, Bag Holder, Standard Features Extra Large Feed Table, Heavy Duty Casters Available Options Auto Lubrication, Output Conveyor, Cart Tipper \* Single & Three Phase Power - Single Phase

Power Reduces Throughput.

HD500CCA

208,230,460

888.350.2079 sales@bettershredders.com

SPECIFICATIONS

Power Requirements

In Voltage
Motor Output In HP