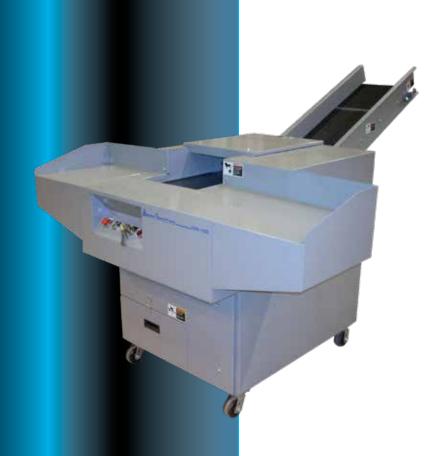

## HD300CCC

**Industrial Cross Cut Paper Shredder** 

## 888.350.2079 sales@bettershredders.com

**Leasing / Financing Options Available** 

. In Voltage Motor Output In HP 3 Infeed Width In Inches Shred Width in Inches 1/4" x 1 7/8" 350-600 Throughput (Lbs per hour) Weight (lbs) 1600 Speed (FPM) 59/36/47.5 Size L/W/H in Inches Standard Features Precision Ground A-2 Steel Cutters, Bag Holder, Extra Large Feed Table, Heavy Duty Casters Auto Lubrication, Output Conveyor, Cart Tipper Available Options Notes \* Single & Three Phase Power - Single Phase Power Reduces Throughput.