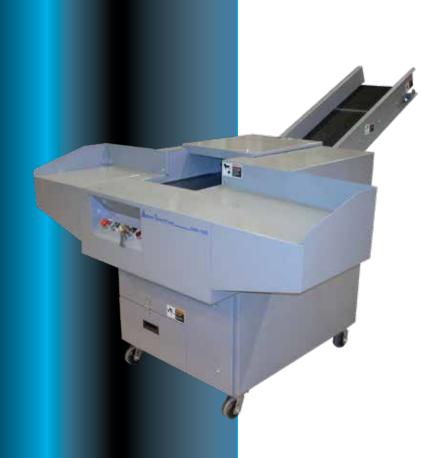

## HD300CCB

Industrial Cross Cut Paper Shredder

## 888.350.2079 sales@bettershredders.com

**Leasing / Financing Options Available** 

| 1 | SPECIFICATIONS                   | HD300CCB                                                                                      |
|---|----------------------------------|-----------------------------------------------------------------------------------------------|
|   | Power Requirements<br>In Voltage | 208,230,460                                                                                   |
|   | Motor Output In HP               | 3                                                                                             |
|   | Infeed Width In Inches           | 16"                                                                                           |
|   | Shred Width in Inches            | 1/8" x 1 1/2"                                                                                 |
|   | Throughput (Lbs per hour)        | 300-550                                                                                       |
|   | Weight (lbs)                     | 1600                                                                                          |
| ſ | Speed (FPM)                      | 44                                                                                            |
|   | Size L/W/H in Inches             | 59/36/47.5                                                                                    |
|   | Standard Features                | Precision Ground A-2 Steel Cutters, Bag Holder,<br>Extra Large Feed Table, Heavy Duty Casters |
|   | Available Options                | Auto Lubrication, Output Conveyor, Cart Tipper                                                |
|   | Notes                            | * Single & Three Phase Power - Single Phase<br>Power Reduces Throughput.                      |