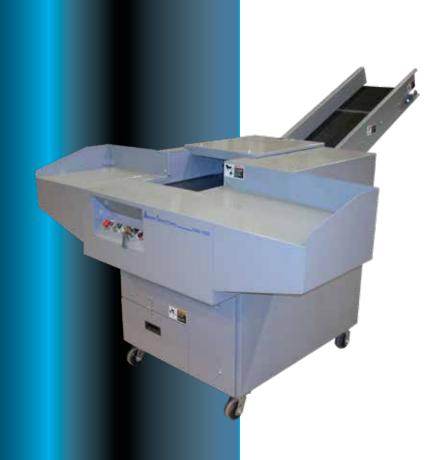

## HD300CCA

Industrial Cross Cut Paper Shredder

## 888.350.2079 sales@bettershredders.com

**Leasing / Financing Options Available** 

Motor Output In HP Infeed Width In Inches 1/8" x 5/8" Shred Width in Inches Throughput (Lbs per hour) 250-450 1600 Weight (lbs) Speed (FPM) Size L/W/H in Inches 59/36/47.5 Precision Ground A-2 Steel Cutters, Bag Holder, Standard Features Extra Large Feed Table, Heavy Duty Casters Available Options Auto Lubrication, Output Conveyor, Cart Tipper \* Single & Three Phase Power - Single Phase