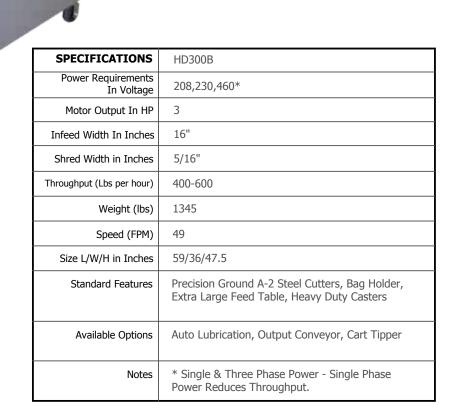

## HD300B

Heavy Duty Industrial Strip Cut Paper Shredder

## **Leasing / Financing Options Available**

HD industrial strip cut paper shredders are designed to process 300 to 1,200 lbs. of paper per hour. With a long list of HD Strip Cut standard features including all steel construction, high speed infeed conveyor, extra large feed table, heavy duty casters and exceptionally durable, precision ground A-2 steel cutters our HD strip cut line of shredders are an exceptional value. HDs are available with 3 to 10 horsepower motors and shred widths from ½" to ½".