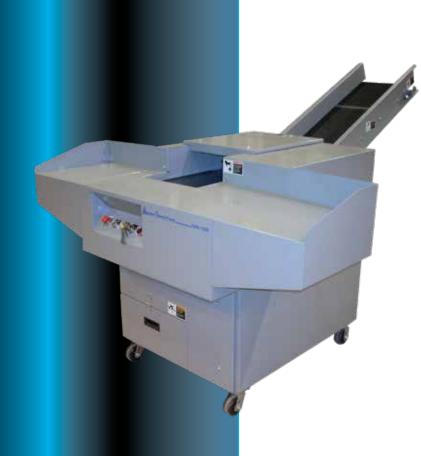

## HD1000CCA

Industrial Cross Cut Paper Shredder

## 888.350.2079 sales@bettershredders.com

**Leasing / Financing Options Available** 

| SPECIFICATIONS                   | HD1000CCA                                                                                     |
|----------------------------------|-----------------------------------------------------------------------------------------------|
| Power Requirements<br>In Voltage | 208,230,460                                                                                   |
| Motor Output In HP               | 10                                                                                            |
| Infeed Width In Inches           | 16"                                                                                           |
| Shred Width in Inches            | 1/4" x 1 7/8"                                                                                 |
| Throughput (Lbs per hour)        | 650-900                                                                                       |
| Weight (lbs)                     | 1800                                                                                          |
| Speed (FPM)                      | 73                                                                                            |
| Size L/W/H in Inches             | 59/36/47.5                                                                                    |
| Standard Features                | Precision Ground A-2 Steel Cutters, Bag Holder,<br>Extra Large Feed Table, Heavy Duty Casters |
| Available Options                | Auto Lubrication, Output Conveyor, Cart Tipper                                                |
| Notes                            | * Three Phase Power Only                                                                      |
|                                  |                                                                                               |