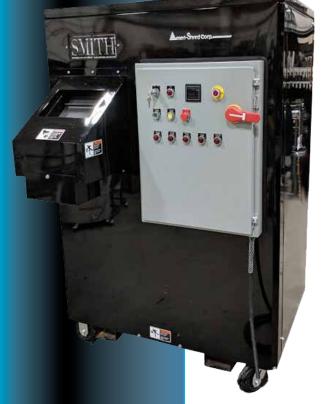

## Leasing / Financing Options Available

SSD Solid State Drive Hammer Mills will shred SSD's, memory cards, thumb drives, circuit boards, and other solid state drive devices to 2mm, 4mm or 6mm particles depending on the model. This dual stage destruction system utilizes a 2 HP pre-shredder with 3/8" cutters that discharges into a 3 HP hammer mill. SSD Solid State Drive Hammer Mills shred up to forty SSD's an hour and include a sound absorbing lining that results in an 85-decibel noise level, on average. All models include a dual filtration HEPA cyclone dust collector and an infeed conveyor. SSD Solid State Drive Hammer Mills require three-phase power and are available in different screen sizes. Our solid state drive hammer mills can be stationary or placed in trucks for mobile solid state drive shredding.

| SPECIFICATIONS                    | 6mm-SSD                 |
|-----------------------------------|-------------------------|
| Power Requirements<br>In Voltage  | 208, 230, 460 - 3 Phase |
| Hammer Mill HP                    | 3                       |
| Pre-Shredder HP                   | 2                       |
| Solid State Drives<br>per Hour    | 40                      |
| Infeed Dimensions<br>W/H (inches) | 8.5″/1.5″               |
| Size L/W/H in Inches              | 58/61/71                |
| Weight (lbs)                      | 3,700                   |