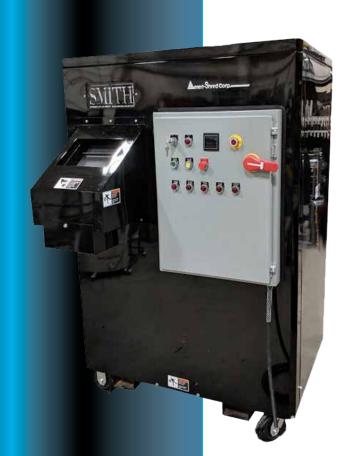

## **Leasing / Financing Options Available**

SSD Solid State Drive Hammer Mills will shred SSD's, memory cards, thumb drives, circuit boards, and other solid state drive devices to 2mm, 4mm or 6mm particles depending on the model. This dual stage destruction system utilizes a 2 HP pre-shredder with 3/8" cutters that discharges into a 3 HP hammer mill. SSD Solid State Drive Hammer Mills shred up to forty SSD's an hour and include a sound absorbing lining that results in an 85-decibel noise level, on average. All models include a dual filtration HEPA cyclone dust collector and an infeed conveyor. SSD Solid State Drive Hammer Mills require three-phase power and are available in different screen sizes. Our solid state drive hammer mills can be stationary or placed in trucks for mobile solid state drive shredding.

| SPECIFICATIONS                    | 4mm-SSD                 |
|-----------------------------------|-------------------------|
| Power Requirements<br>In Voltage  | 208, 230, 460 - 3 Phase |
| Hammer Mill HP                    | 3                       |
| Pre-Shredder HP                   | 2                       |
| Solid State Drives<br>per Hour    | 30                      |
| Infeed Dimensions<br>W/H (inches) | 8.5"/1.5"               |
| Size L/W/H in Inches              | 58/61/71                |
| Weight (lbs)                      | 3,700                   |