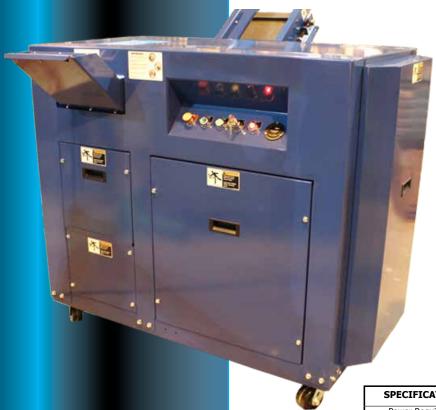

## **Leasing / Financing Options Available**

The EHD1000-SSD dual purpose drive shredder has two separate cutting chambers that will shred solid state hard drives, flash drives, and thumb drives on one side and rotary hard drives on the other. Each chamber has its own shred width, infeed slot, throughput rate and discharge bin. Only one cutting chamber may be used at a time and it can only be used for its intended e-scrap. These dual purpose drive shredders may be stationary or placed in trucks for mobile hard drive shredding.